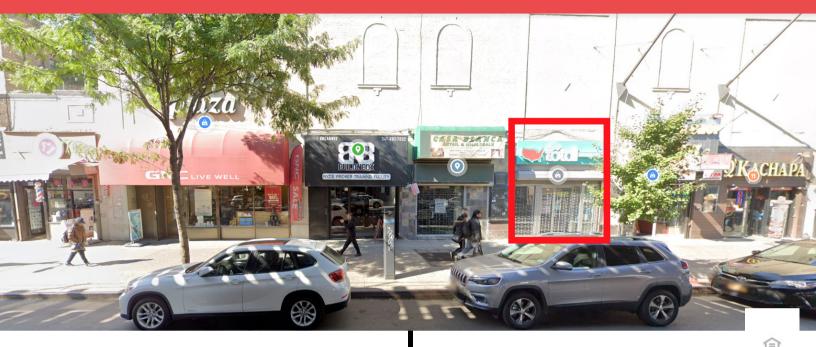

## 5625 Broadway (Store 4)

Between 231st & 232nd Streets Kingsbridge, Bronx

> Available Now 1,475 Sq Ft Inquire About Pricing

### **SPACE DETAILS**:

- Signage Opportunity
- Open Layout
- Full Basement

#### **LOCATION DETAILS:**

- Located Near Established Business
- Busy Main Road
- Avg Daily Foot Traffic: 4,502
- Avg Daily Car Traffic: 14,458