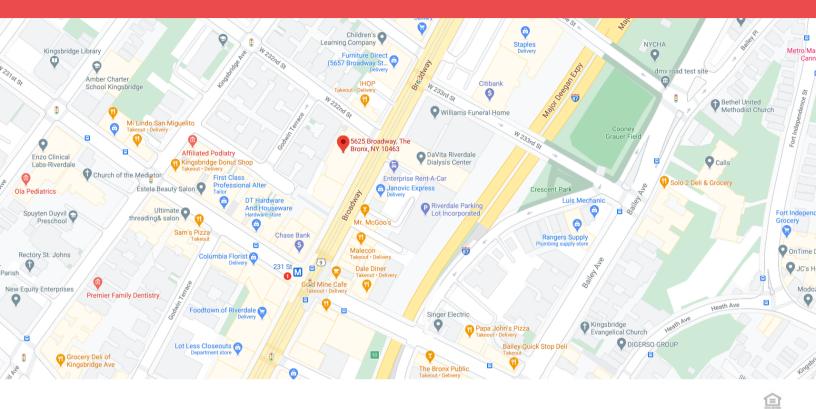

## 5625 Broadway (Store 4)

Between 231st & 232nd Streets Kingsbridge, Bronx

> Available Now 1,475 Sq Ft Inquire About Pricing

#### **LOCATION DETAILS:**

- Located Near Established Business
- Busy Main Road
- Avg Daily Foot Traffic: 4,502
- Avg Daily Car Traffic: 14,458

#### **NEIGHBORS**:

- GNC
- KFC
- Ihop
- Popeyes
- Dunkin'
- Metro PCS
- Chase Bank
- Enterprise
- CitiBank
- Staples
- Western Union
- T-Mobile
- Foodtown
- Walgreens
- Subway
- & many others!

HARLINGTON.COM